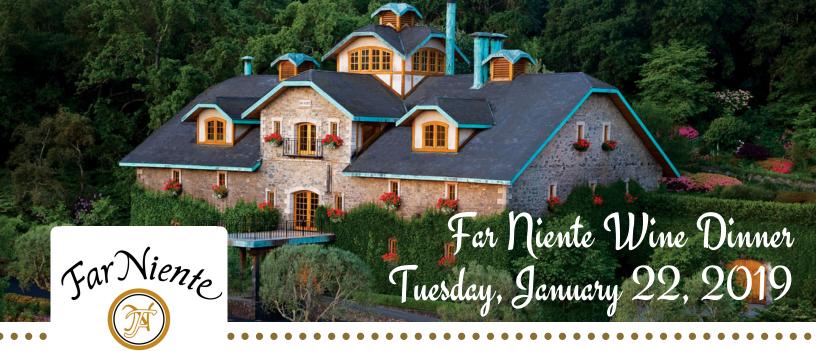

THE NAPA VALLEY WINE ESTATE ESTABLISHED 1885

Featuring Dirk Hampson, chairman and director of winemaking emeritus at Napa Valley Wineries Far Niente, Dolce, Nickel & Nickel and Bella Union, and EnRoute in the Russian River Valley.